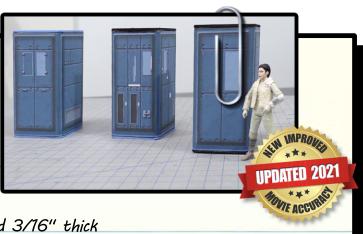

## HOTH ECHO BASE REBEL CONSOLE "B"

**Materials** Shopping List

- **O** Black Foamcore (Foam board) for structure minimum 20x30 and 3/16" thick
- O 2mm thick Foamie Sheet for Console "B" body
- **O** Full Size Label Sheets to print your decals and blueprint templates 8" x 11.5" peel back paper
- **O** Regular Size Duel Temperature Hot Glue Gun (better than mini)
- **O** Hot Glue Gun Refills you can never have too many
- **O** Glue Stick Large and Small for decal application
- **O** Retractable X-Acto Knife that uses large snap off blades
- **O** X-Acto Knife Blade Refills can never have too many foamcore kills blades
- **O** X-Acto Pen for smaller tight and round cuts
- **O** X-Acto Pen Blade Refills can never have too many
- **O** Scissors
- **O** Black thick sharpie pen
- **O** Cork Bottom cm Ruler
- O Straws for console body rounded cornerss
- O Self Healing Cutting Mat (bonus) minimum best is 24" x 36" bigger if you can